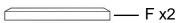

#### Parts List Code and Description Q'ty A - Barstool seat 1 2 B - Front legs 2 C - Back legs D - Front Slat with metal E - Back Slat 1 F - Side Slats G - Bolts M8\*60MM 8 Φ4.2\*50MM H - Screws 8 I - Lock washer J - Flat washer 8 K - Allen key 1