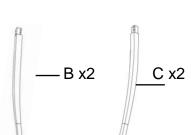

#### Parts List Code and Description Q'ty A - Barstool seat 1 2 B - Front legs 2 C - Back legs D - Front Slat with metal E - Back Slat 1 F - Side Slats G - Bolts M8\*60MM 8 Φ4.2\*50MM H - Screws 8 I - Lock washer J - Flat washer 8 K - Allen key 1