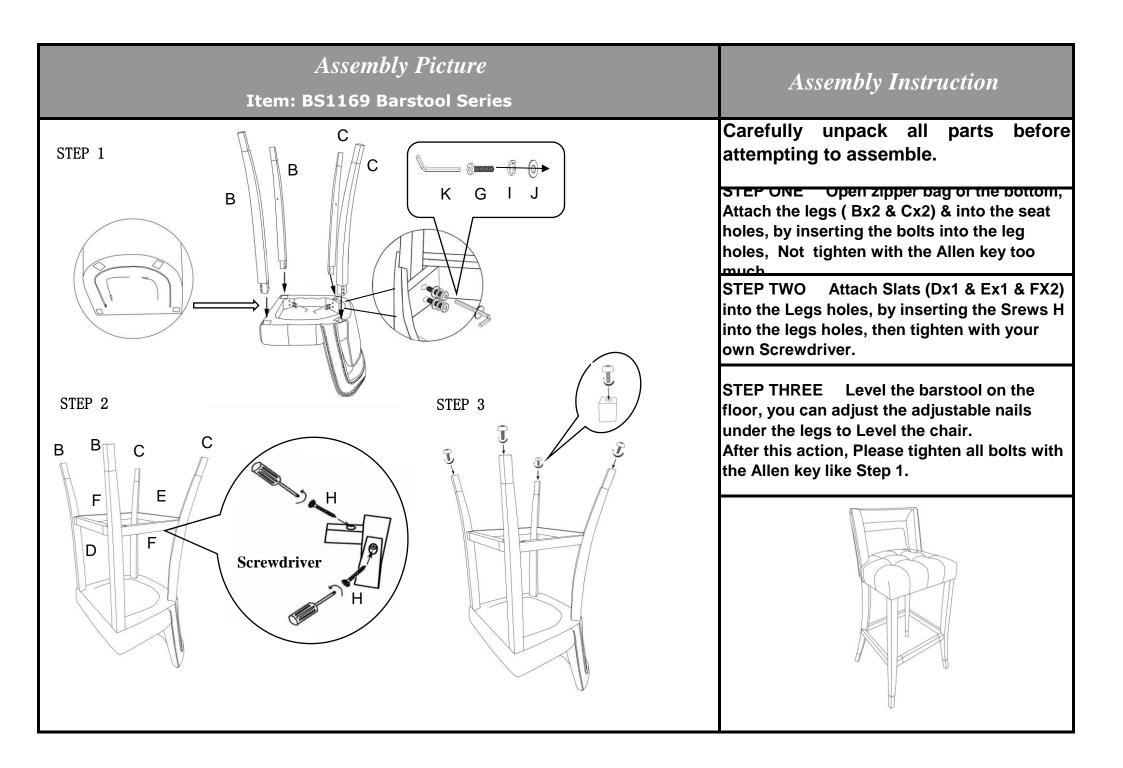

# Assembly Picture

**Item: BS1169 Barstool Series** 

## Assembly Instruction

Carefully unpack all parts before attempting to assemble.

This page lists all the contents included in the box. Please take time to identify the hardware as well as the individual components of this product.
As you unpack and prepare for assembly,

As you unpack and prepare for assembly, place the contents on a carpeted or padded area to protect them from damage.