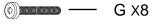

#### Parts List Code and Description Q'ty A - Barstool seat 1 2 B - Front legs 2 C - Back legs D - Front Slat with metal E - Back Slat 1 F - Side Slats G - Bolts M8\*60MM 8 Φ4.2\*50MM H - Screws 8 I - Lock washer J - Flat washer 8 K - Allen key 1