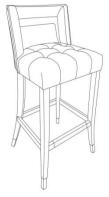

# Assembly Picture

**Item: BS1169 Barstool Series** 

#### Parts List Code and Description Q'ty A - Barstool seat 1 2 B - Front legs 2 C - Back legs D - Front Slat with metal E - Back Slat 1 F - Side Slats G - Bolts M8\*60MM 8 Φ4.2\*50MM H - Screws 8 I - Lock washer J - Flat washer 8 K - Allen key 1

### **Item: BS1169 Barstool Series**

A X1