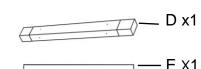

#### Parts List Code and Description Q'ty A - Barstool seat 1 2 B - Front legs 2 C - Back legs D - Front Slat with metal E - Back Slat 1 F - Side Slats G - Bolts M8\*60MM 8 Φ4.2\*50MM H - Screws 8 I - Lock washer J - Flat washer 8 K - Allen key 1