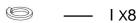

#### Parts List Code and Description Q'ty A - Barstool seat 1 2 B - Front legs 2 C - Back legs D - Front Slat with metal E - Back Slat 1 F - Side Slats G - Bolts M8\*60MM 8 Φ4.2\*50MM H - Screws 8 I - Lock washer J - Flat washer 8 K - Allen key 1